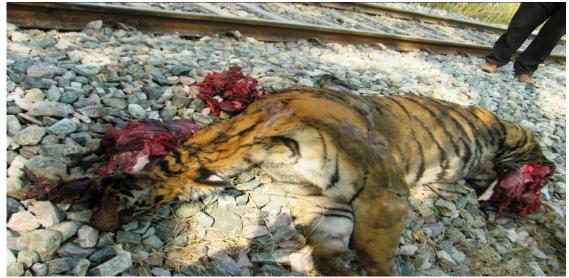

## Introduction

The survival of tiger (Panthera tigris) is very less in the environment. The mortality rate is very high in tiger. A lot of behavioural cum ecological reason behind it. Movement pattern toward railway track or in human-dominated areas is also cause of death and conflict for both the tiger and man. In this study only 8 deaths is natural others out of 26 depicts the ecological struggle for survival. Figure-1 shows the train hit near the army cant, Hempur Kashipur the adjoining area of Corbett Jhirna zone with Tarai west forest division. Presence of tiger evidence like scats, kill, and conflict case also depicts the movement pattern due to socio-ecological factor, were included for this

Figure-1

Train hit case near army cant Hempur, Kashipur adjoining area of Tarai west forest division with Corbett