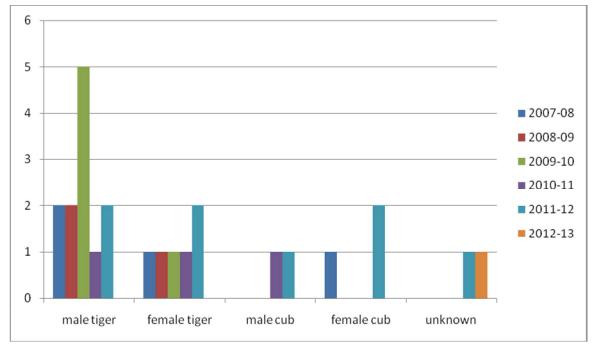

## **Results and Discussion**

Total 26 tiger death cases were analyzed with the help of data collected from CTR office and direct observation during postmortem 2011-12 was critical to tiger that 8 tiger were lost while earlier in 2009-10 there were 6 tiger mortality. Overall in 7 years total 26 tiger including male, female, cubs and unknown were lost. The table 1 shows that most cases were related to fighting which indicated that ecological pressure<sup>3</sup> on Corbett. Following chart showing that description of 7 years data analysis of tiger mortality (sex wise).